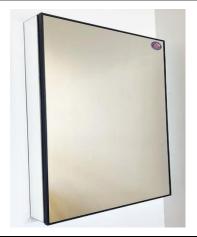

## **MEDICINE CABINET**

MODEL#: MET 1840-1D (2) N

# **METALIKA NARROW COLLECTION**

#### **FEATURES:**

- ONE 18X40" FULLY MIRRORED DOOR FRAMED IN ¼" WIDE METALIKA NARROW FINISH.
- FOUR ADJUSTABLE 3/8" THICK HIGH POLISHED GLASS SHELVES. BEHIND DOORS.
- INFINITELY ADJUSTABLE SHELVING WITH LOCKDOWN MECHANISM (NO HOLES IN CABINET).
- 165-DEGREE PROPRIETARY SOFT CLOSE HEAVY DUTY HINGES.
- MUST SPECIFY LEFT OR RIGHT DOOR HINGING.
- FULL GASKET BEHIND DOOR.
- HIGH RESOLUTION SILVER PLATE GLASS MIRRORS FRONT, BACK OF DOOR AND BACK WALL.
- BACK WALL MIRROR FULLY SEALED.
- PACKED IN FOUR WALL (FOLDED DOUBLE WALL) CORRUGATION.